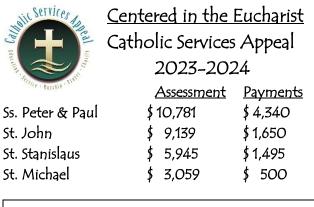

| OUR WEEKLY GIVING           |                                                                                                                                                                                                                                                                                  |  |  |  |  |
|-----------------------------|----------------------------------------------------------------------------------------------------------------------------------------------------------------------------------------------------------------------------------------------------------------------------------|--|--|--|--|
| COLLECTED                   | NEEDED                                                                                                                                                                                                                                                                           |  |  |  |  |
| November 4 - 5              |                                                                                                                                                                                                                                                                                  |  |  |  |  |
| <u>Ss. Peter &amp; Paul</u> |                                                                                                                                                                                                                                                                                  |  |  |  |  |
| \$ 835.00                   | 1,000.00                                                                                                                                                                                                                                                                         |  |  |  |  |
| <u>\$ 319.00</u>            | 80.00                                                                                                                                                                                                                                                                            |  |  |  |  |
| <u>\$ 1,154.00</u>          | * <u>1,080.00*</u>                                                                                                                                                                                                                                                               |  |  |  |  |
|                             |                                                                                                                                                                                                                                                                                  |  |  |  |  |
| \$ 1,011.00                 | *1,725.00/mo*                                                                                                                                                                                                                                                                    |  |  |  |  |
|                             |                                                                                                                                                                                                                                                                                  |  |  |  |  |
|                             |                                                                                                                                                                                                                                                                                  |  |  |  |  |
|                             | 525.00                                                                                                                                                                                                                                                                           |  |  |  |  |
|                             | 75.00                                                                                                                                                                                                                                                                            |  |  |  |  |
| <u>\$ 455.00</u>            | * <u>600.00*</u>                                                                                                                                                                                                                                                                 |  |  |  |  |
|                             |                                                                                                                                                                                                                                                                                  |  |  |  |  |
| \$ 313.00                   | *500.00/mo*                                                                                                                                                                                                                                                                      |  |  |  |  |
| <u>St. John</u>             |                                                                                                                                                                                                                                                                                  |  |  |  |  |
| \$ 725.00                   | 875.00                                                                                                                                                                                                                                                                           |  |  |  |  |
| <u>\$ 137.02</u>            | 75.00                                                                                                                                                                                                                                                                            |  |  |  |  |
| <u>\$ 862.02</u>            | * <u>950.00*</u>                                                                                                                                                                                                                                                                 |  |  |  |  |
|                             |                                                                                                                                                                                                                                                                                  |  |  |  |  |
| \$ 289.00                   | *525.00/mo*                                                                                                                                                                                                                                                                      |  |  |  |  |
| St Michael                  |                                                                                                                                                                                                                                                                                  |  |  |  |  |
|                             | 275.00                                                                                                                                                                                                                                                                           |  |  |  |  |
| •                           | 25.00                                                                                                                                                                                                                                                                            |  |  |  |  |
|                             | <u>*300.00</u> *                                                                                                                                                                                                                                                                 |  |  |  |  |
| <u>* 101100</u>             |                                                                                                                                                                                                                                                                                  |  |  |  |  |
| \$ 55.00                    | *85.00/mo*                                                                                                                                                                                                                                                                       |  |  |  |  |
|                             | COLLECTED<br>November 4 - 5<br>Ss. Peter & Paul<br>\$ 835.00<br>\$ 1,010<br>\$ 1,011.00<br>St. Stanislaus<br>\$ 415.00<br>\$ 40.00<br>\$ 455.00<br>\$ 313.00<br>St. John<br>\$ 725.00<br>\$ 137.02<br>\$ 862.02<br>\$ 289.00<br>St. Michael<br>\$ 85.00<br>\$ 81.00<br>\$ 161.00 |  |  |  |  |

\*The weekly Envelope & monthly Building Fund totals NEEDED are based on the 2023-2024 budget set by each Parish Council.

OUR SPONSOR THIS WEEK CORNER STORE GROCERIES-LIQUOR-BEER-MOVIES OPEN 7 DAYS A WEEK 6:00 AM - 10:00 PM SHELDON, WI (715) 452-5745